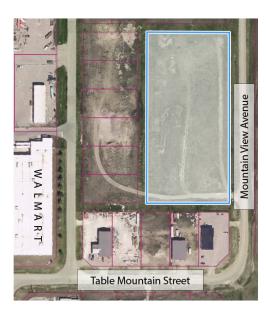

## **1120 MOUNTAIN VIEW AVENUE**

Commercial Real Estate > Commercial Property for Sale

Location

Pincher Creek, Alberta

Listing ID:

26697

\$278,370

PincherCreek

196378

Lot Size (Acres)

4.51

Great location behind Walmart! This property is zoned I1 - General Industrial and Warehousing This zoning can accommodate a wide range of predominantly light industrial and warehousing uses; selected commercial uses; and where possible, other industrial uses which may: