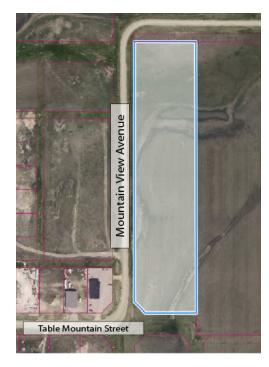

## **1121 MOUNTAIN VIEW AVENUE**

Commercial Real Estate > Commercial Property for Sale

Location Pincher Creek, Alberta Listing ID: 26698

\$299,820

nage not found or type unknown

PincherCreek

🗰 Dec 15, 2022

(403) 627-3156

ß Ì

962 Saint John Avenue Box 159, Pincher Creek , Alberta T0K 1W0

Legal Plan Plan 0613747 Block 8 Lot 1 Lot Size (Sq. Ft.) 337908

Lot Size (Acres) 7.76

Great location behind Walmart! This property is zoned I1 - General Industrial and Warehousing This zoning can accommodate a wide range of predominantly light industrial and warehousing uses; selected commercial uses; and where possible, other industrial uses which may: