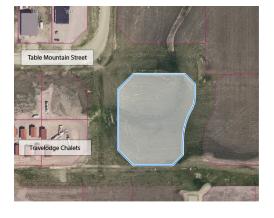

## **1118 TABLE MOUNTAIN STREET**

Commercial Real Estate > Commercial Property for Sale

Location Pincher Creek, Alberta Listing ID: 26700

nage not found or type unknown

\$184,060

PincherCreek

🗰 Dec 15, 2022

(403) 627-3156

ß

962 Saint John Avenue Box 159, Pincher Creek , Alberta T0K 1W0

**Zoning** I3 - Business Park Legal Plan Plan 0613747 Block 5 Lot 15 Lot Size (Sq. Ft.) 62239

Lot Size (Acres) 1.43 Great location behind the Travelodge Chalets! This property is zoned I3 - Business Park This zoning can accommodate a variety of compatible commercial, light industrial, recreational, public and institutional uses in the business park promoting a harmonious business environment. Perfect for