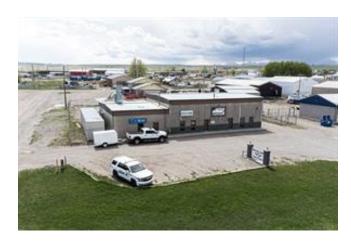

## 1142 MACLEOD FOR SALE

Commercial Real Estate > Commercial Property for Sale

**Location**Pincher Creek, Alberta

Listing ID: 27748

MLS ID: A2099253 \$540,000

**△** RICK BRADEN

**2** (403) 327-2221

□ RE/MAX REAL ESTATE - LETHBRIDGE

A modern, well-built building situated on a very busy commercial artery in Pincher Creek. Currently being used as an auto body repair shop, but easily demisable into 3 separate bays to accommodate different businesses. Pride of ownership is very evident. 1/2 acre lot graded and fenced.